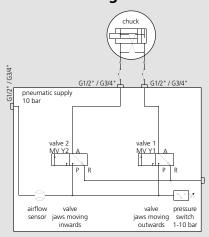

- To be actuated by an external signal



#### **Accessories:**

**Foot pedal** F2 with 4 m cabel Id. No. 013324

Proximity switch for pressure and stroke control signals M8x1

ld. No. 203500



Air service unit 1/2" ld. No. 192074 Air service unit 3/4" ld. No. 199790



#### Order review:

| Control unit AC-XN complete 1/2" | ld. No. 203491 |
|----------------------------------|----------------|
| Control unit AC-XN complete 3/4" | ld. No. 203490 |

### **Standard equipment:**

**Control unit** 

 $WxHxD = 380 \times 380 \times 220 \text{ mm}$ 

Pneumatic module 1/2" or 3/4"  $WxHxD = 300 \times 300 \times 130 \text{ mm}$ 

**3 pcs. Proximity switch M8x1** (Id. No. 203500) included

Control unit for pneumatic chucks







## **Electric diagram AC-XN**



## **Pneumatic diagram AC-XN**