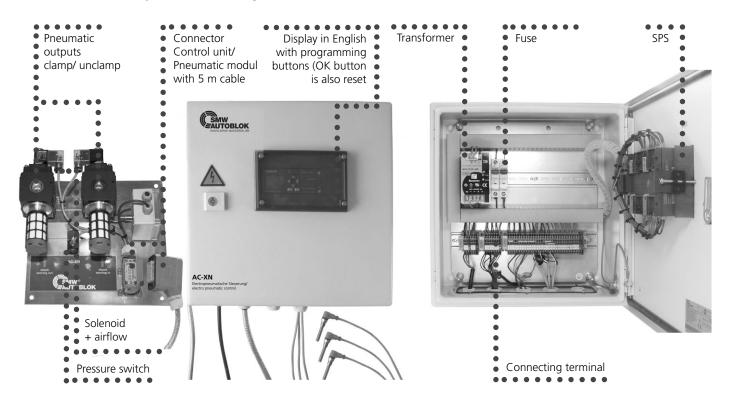

# Universal, electronic micro-processor compact control unit for Big Bore chucks in 1/2"/ 3/4" design

- All safety systems integrated
- Easy installation no other devices needed
- Can be connected to all common voltages
- LCD display in English
- Quick chuck actuation by 1/2" / 3/4" pneumatic parts
- To be actuated by an external signal

### **Standard equipment:**

**Control unit** 

 $WxHxD = 380 \times 380 \times 220 \text{ mm}$ 

Pneumatic module 1/2" or 3/4"  $WxHxD = 300 \times 300 \times 130 \text{ mm}$ 

**3 pcs. Proximity switch M8x1** (Id. No. 203500) included

Control unit for pneumatic chucks