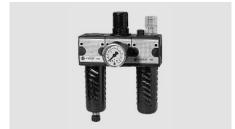

#### **Accessories:**

**Foot pedal** F2 with 4 m cabel Id. No. 013324

Proximity switch for pressure and stroke control signals M8x1

ld. No. 203500

Air service unit 1/2" ld. No. 192074 Air service unit 3/4" ld. No. 199790