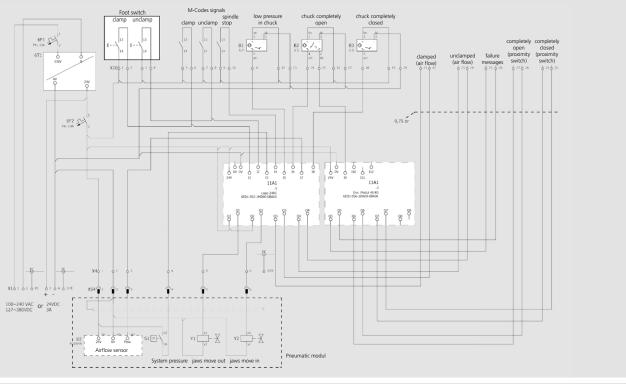

y in English
- Quick chuck actuation by 1/2" / 3/4" pneumatic parts
- To be actuated by an external signal



#### **Accessories:**

**Foot pedal** F2 with 4 m cabel Id. No. 013324

Proximity switch for pressure and stroke control signals M8x1

ld. No. 203500



Air service unit 1/2" ld. No. 192074 Air service unit 3/4" ld. No. 199790



#### Order review:

| Control unit AC-XN complete 1/2" | ld. No. 203491 |
|----------------------------------|----------------|
| Control unit AC-XN complete 3/4" | ld. No. 203490 |

### **Standard equipment:**

**Control unit** 

 $WxHxD = 380 \times 380 \times 220 \text{ mm}$ 

Pneumatic module 1/2" or 3/4"  $WxHxD = 300 \times 300 \times 130 \text{ mm}$ 

**3 pcs. Proximity switch M8x1** (Id. No. 203500) included

Control unit for pneumatic chucks







## **Electric diagram AC-XN**



## **Pneumatic diagram AC-XN**