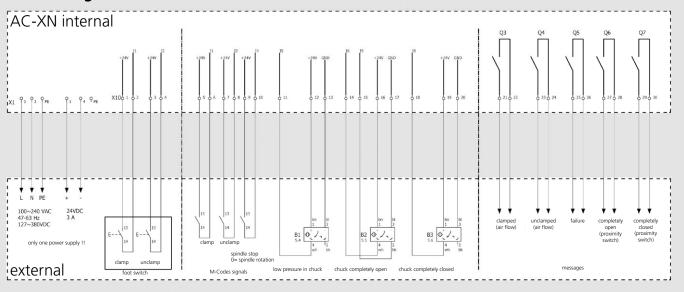

ion by 1/2" / 3/4" pneumatic parts
- To be actuated by an external signal



#### **Accessories:**

**Foot pedal** F2 with 4 m cabel Id. No. 013324

Proximity switch for pressure and stroke control signals M8x1

ld. No. 203500



Air service unit 1/2" ld. No. 192074 Air service unit 3/4" ld. No. 199790



#### Order review:

| Control unit AC-XN complete 1/2" | ld. No. 203491 |
|----------------------------------|----------------|
| Control unit AC-XN complete 3/4" | ld. No. 203490 |

### **Standard equipment:**

**Control unit** 

 $WxHxD = 380 \times 380 \times 220 \text{ mm}$ 

Pneumatic module 1/2" or 3/4"  $WxHxD = 300 \times 300 \times 130 \text{ mm}$ 

**3 pcs. Proximity switch M8x1** (Id. No. 203500) included

Control unit for pneumatic chucks







## **Electric diagram AC-XN**



## **Pneumatic diagram AC-XN**