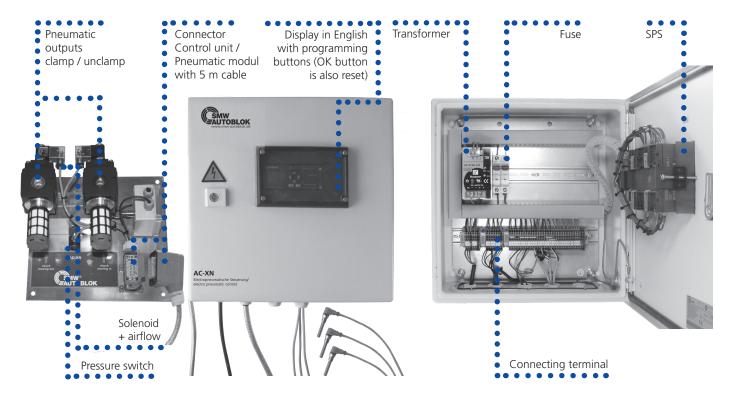

# Universal, electronic micro-processor compact control unit for Big Bore chucks in 1/2"/ 3/4" design

- All safety systems integrated
- Easy installation no other devices needed
- Can be connected to all common voltages
- LCD display in English
- Quick chuck actuation by 1/2" / 3/4" pneumatic parts
- To be actuated by an external signal

#### **Standard equipment:**

Control unit

 $W \times H \times D = 380 \times 380 \times 220 \text{ mm}$ 

Pneumatic module 1/2" or 3/4"  $W \times H \times D = 300 \times 300 \times 130 \text{ mm}$ 

**3 pcs. Proximity switch M8 x 1** (Id. No. 203500) included

### **Electric diagram AC-XN**

## **Pneumatic diagram AC-XN**