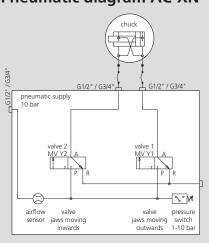

arts
- To be actuated by an external signal



#### **Accessories:**

Foot pedal F2 with 4 m cabel Id. No. 013324

Proximity switch for pressure and stroke control signals M8 x 1

ld. No. 203500

**Air service unit 1/2"** Id. No. 192074 **Air service unit 3/4"** Id. No. 199790







#### Order review:

| Control unit AC-XN complete 1/2" | ld. No. 203491 |
|----------------------------------|----------------|
| Control unit AC-XN complete 3/4" | ld. No. 203490 |

#### **Standard equipment:**

Control unit

 $W \times H \times D = 380 \times 380 \times 220 \text{ mm}$ 

Pneumatic module 1/2" or 3/4"  $W \times H \times D = 300 \times 300 \times 130 \text{ mm}$ 

**3 pcs. Proximity switch M8 x 1** (Id. No. 203500) included



### **Electric diagram AC-XN**



## **Pneumatic diagram AC-XN**