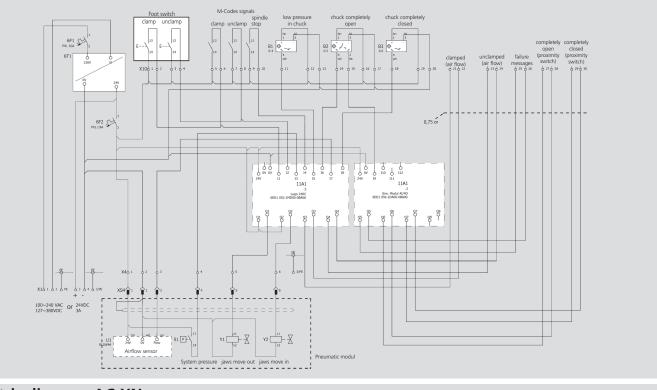

isplay in English
- Quick chuck actuation by 1/2" / 3/4" pneumatic parts
- To be actuated by an external signal



#### **Accessories:**

Foot pedal F2 with 4 m cabel Id. No. 013324

Proximity switch for pressure and stroke control signals M8 x 1

ld. No. 203500

**Air service unit 1/2"** Id. No. 192074 **Air service unit 3/4"** Id. No. 199790







#### Order review:

| Control unit AC-XN complete 1/2" | ld. No. 203491 |
|----------------------------------|----------------|
| Control unit AC-XN complete 3/4" | ld. No. 203490 |

#### **Standard equipment:**

Control unit

 $W \times H \times D = 380 \times 380 \times 220 \text{ mm}$ 

Pneumatic module 1/2" or 3/4"  $W \times H \times D = 300 \times 300 \times 130 \text{ mm}$ 

**3 pcs. Proximity switch M8 x 1** (Id. No. 203500) included



### **Electric diagram AC-XN**



## **Pneumatic diagram AC-XN**