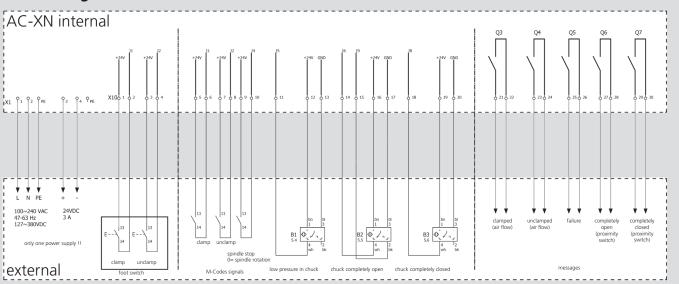

tuation by 1/2" / 3/4" pneumatic parts
- To be actuated by an external signal



#### **Accessories:**

Foot pedal F2 with 4 m cabel Id. No. 013324

Proximity switch for pressure and stroke control signals M8 x 1

ld. No. 203500

**Air service unit 1/2"** Id. No. 192074 **Air service unit 3/4"** Id. No. 199790







#### Order review:

| Control unit AC-XN complete 1/2" | ld. No. 203491 |
|----------------------------------|----------------|
| Control unit AC-XN complete 3/4" | ld. No. 203490 |

#### **Standard equipment:**

Control unit

 $W \times H \times D = 380 \times 380 \times 220 \text{ mm}$ 

Pneumatic module 1/2" or 3/4"  $W \times H \times D = 300 \times 300 \times 130 \text{ mm}$ 

**3 pcs. Proximity switch M8 x 1** (Id. No. 203500) included



### **Electric diagram AC-XN**



## **Pneumatic diagram AC-XN**