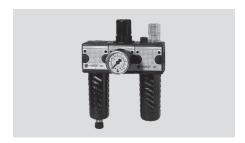

#### **Accessories:**

Foot pedal F2 with 4 m cabel Id. No. 013324

Proximity switch for pressure and stroke control signals M8 x 1

ld. No. 203500

**Air service unit 1/2"** Id. No. 192074 **Air service unit 3/4"** Id. No. 199790