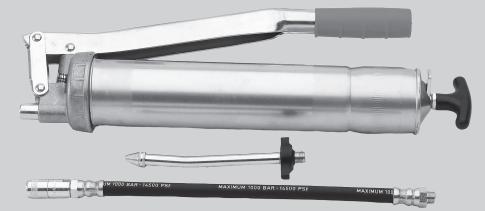

### **Grease gun**

Grease gun (DIN 1283) for cartridges 14 Oz. (DIN 1284). ■ also refillable from grease can 1000 g

#### Greasing set Id. No. 083726

Supply range

- Grease gun
- 1 adapter flexible for high pressure grease fitting
- 1 adapter for cone grease fitting