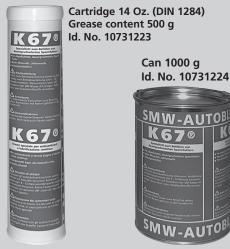

## **Grease** K67<sup>®</sup>

Special grease for fully sealed chucks included in proofline<sup>®</sup> series

67®

- For proofline chucks with permanent grease lubrication
- Basic components: mineral oils and lithium
- Without solvents