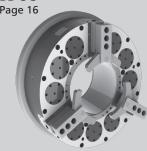

- •Quick jaw movement more pipe per hour
- Large jaw stroke for easy loading of pipe and less danger of damaging threads when unloading

**BB-SC** Page 16

High production spring clamp chuck for threading of straight pipe with or without upset ends with the original SMW Big Bore Type BB-SC.

- Full jaw stroke in 2 seconds for highest productivity
- Fully sealed/low maintenance for highest availabitlity of the machine
- Safe clamping of pipe even in longer machining processes with spring clamp technology