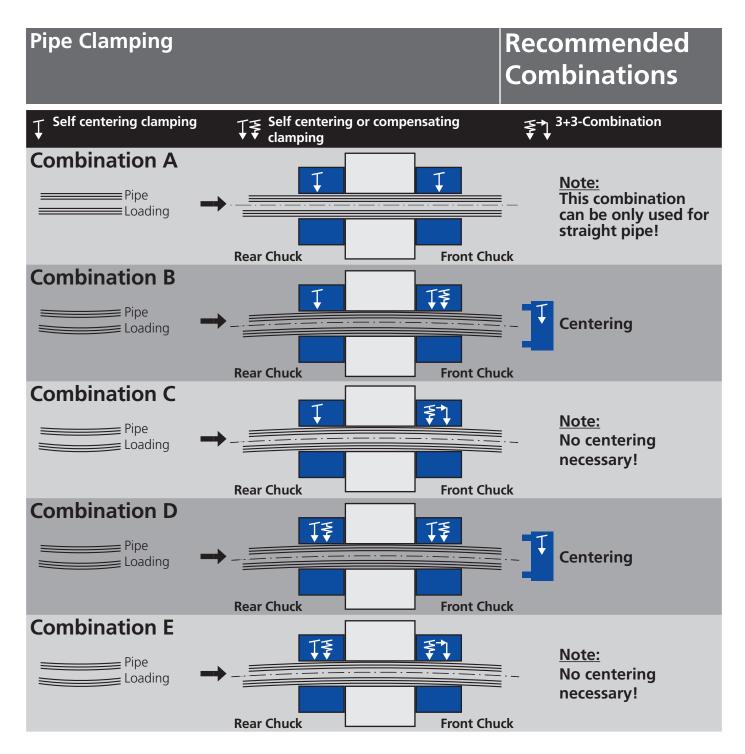

## **Respective chuck matrix:**

| <b>↓</b> Self centering clamping | <b>T</b><br><b>≩</b> Self centering or<br>compensating clamping | ≨ → 3 jaw + 3 jaw combination |
|----------------------------------|-----------------------------------------------------------------|-------------------------------|
| BB-N/ BB-N-ES<br>Page 12/14      | BB-AZ2G<br>Page 18                                              | BB-FZA2G<br>Page 22           |
| BB-SC<br>Page 16                 |                                                                 |                               |