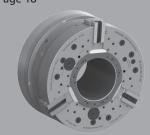

- •Quick jaw movement more pipe per hour
- Large jaw stroke for easy loading of pipe and less danger of damaging threads when unloading

**BB-SC** Page 16

High production spring clamp chuck for threading of straight pipe with or without upset ends with the original SMW Big Bore Type BB-SC.

- Full jaw stroke in 2 seconds for highest productivity
- Fully sealed/low maintenance for highest availabitlity of the machine
- Safe clamping of pipe even in longer machining processes with spring clamp technology