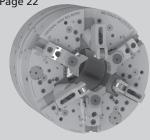

**BB-FZA2G** Page 22

Threading of straight and bent pipe with integrated centering jaws with the original SMW Big Bore Type BB-FZA2G.

- Integrated centering jaws **for the pipe** = no external centering device needed
- Quick jaw movement
- Fully automatic programable cycle