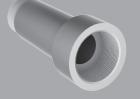

### Customer's OCTG product:

• Straight pipe Bent pipe

**BB-N** 

Page 12

#### APPLICATION Threading of straight pipe with

Type BB-N.

the original SMW Big Bore