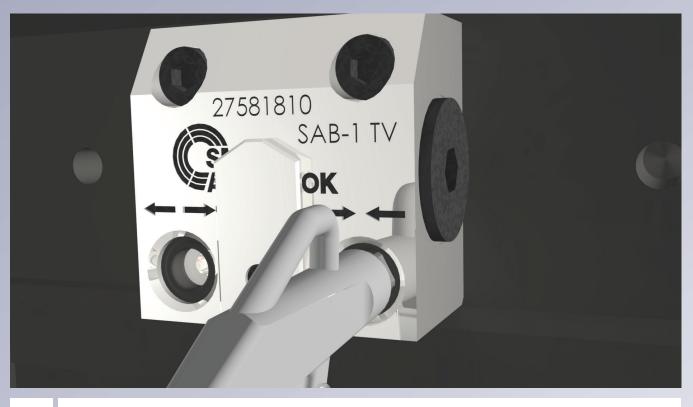

## **1** Features

Safety valve SAB-1 to maintain air pressure during pallet transportation/storage and machining without feed

Easy and smart opening of the vise by air gun

Turbo function to increase the clamping forces