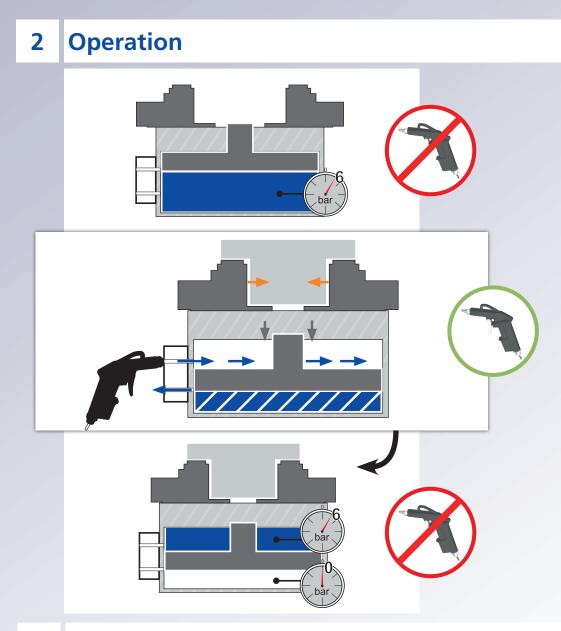

## **1** Features

Safety valve SAB-1 to maintain air pressure during pallet transportation/storage and machining without feed

Easy and smart opening of the vise by air gun

Turbo function to increase the clamping forces

## **Pneumatic gun**

with steel nozzle

Only for STV-2 STV-3