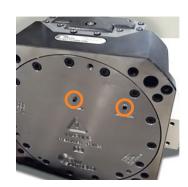

## 3 Mounting

In case of seperate purchase

3.1 Before installing the SAB-1 please remember to remove the two set screws, because from factory default setting, the air connection is ready to be used from the bottom side.

▶ 3.2 After that you need close the two holes located on the bottom side using the same set screws or an o-ring.

If the SAB-1 is purchased together with the Twin Vise, the assembly and adjustment are done by SMW-Autoblok personnel at our factories.