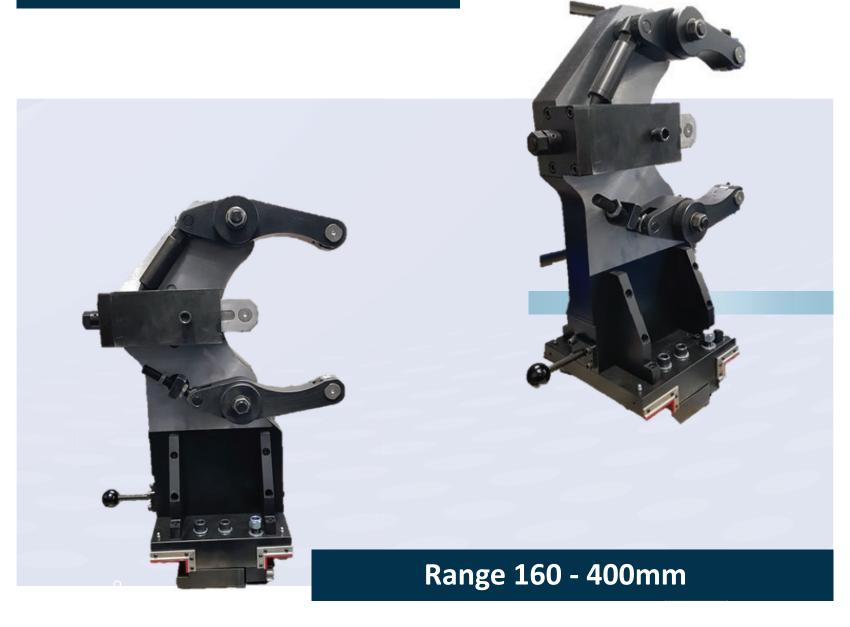

20 degrees, manually adjusted by leadscrew.

Centre arm with single or two positions, dependent on size range. 2 x clamp plates to secure to the machine bed.

Shot Pin for towing along the bed and a gib strip to ensure a true fit to the machine bed.





## Steady Range 210 - 400mm



## **Special Steady Rests**

## Gate type large manual steadies





Designed to be interchangeable with any existing hydraulic steady with three arms approximately 120 degrees, manually adjusted by leadscrew. Steady rollers fitted with swarf guards; centre arm adjusted by leadscrew. Centre arm can have single or two positions, dependant on the size range. Arms can be fitted either side of the steady.









# Manual steady range 400 -700mm





# Manual steady range 450 -700mm





## Range 160mm - 520mm





**Multiple Applications** 

### Manual steadies incorporated with an SMW auto steady rest







### SMW-AUTOBLOK Spannsysteme GmbH

Postfach 1151 • D-88070 Meckenbeuren Wiesentalstraße 28 • D-88074 Meckenbeuren Tel. +49 (0) 7542 - 405 - 0 Vertrieb Inland: Fax +49 (0) 7542 - 3886 E-mail ➤ vertrieb@smw-autoblok.de Sales International: Fax: +49 (0) 7542 - 405 - 181 E-mail ➤ sales@smw-autoblok.de



### U.S.A.

SMW-AUTOBLOK Corporation 285 Egidi Drive - Wheeling, IL 60090 Tel. +1 847 - 215 - 0591 Fax +1 847 - 215 - 0594 E-mail > autoblok@smwautoblok.com



#### Japan SMW-AUTOBLOK Japan Inc. 1-56 Hira, Nishi-Ku 461-Nagoya Tel. +81 (0) 52 - 504 - 0203 Fax +81 (0) 52 - 504 - 0205

E-mail ➤ japan@smwautoblok.co.jp



### China

SMW-AUTOBLOK (Shanghai) Work Holding Co., Ltd. Building 6, No.72,