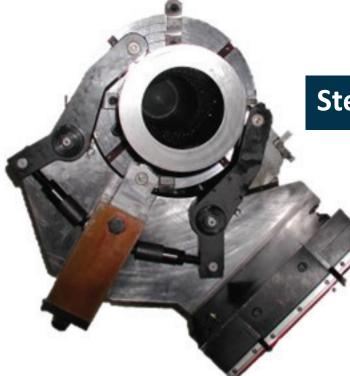

ents of our customers such as the machine parameters and your required operating sizes. There are two types of mounting: - Directly mounted to the machine bed - clamped and re-positioned manually. -Mounted to an existing steady base which is already fitted to the machine bed. With an extensive back catalogue of applications and machine drawings for a wide range of machine tool, designing a manual steady to suit customer requirements is a straightforward process.

Rigid construction for heavy duty applications. With three arms approximately 120 degrees, manually adjusted by leadscrew.

Centre arm with single or two positions, dependent on size range. 2 x clamp plates to secure to the machine bed.

Shot Pin for towing along the bed and a gib strip to ensure a true fit to the machine bed.





## Steady Range 210 - 400mm



## **Special Steady Rests**

## Gate type large manual steadies





Designed to be interchangeable with any existing hydraulic steady with three arms approximately 120 degrees, manually adjusted by leadscrew. Steady rollers fitted with swarf guards; centre arm adjusted by leadscrew. Centre arm can have single or two positions, dependant on the size range. Arms can be fitted either side of the steady.









# Manual steady range 400 -700mm





# Manual steady range 450 -700mm





## Range 160mm - 520mm





**Multiple Applications** 

### Manual steadies incorporated with an SMW auto steady rest







### SMW-AUTOBLOK Spannsysteme GmbH

Postfach 1151 • D-88070 Meckenbeuren Wiesentalstraße 28 • D-88074 Meckenbeuren Tel. +49 (0) 7542 - 405 - 0 Vertrieb