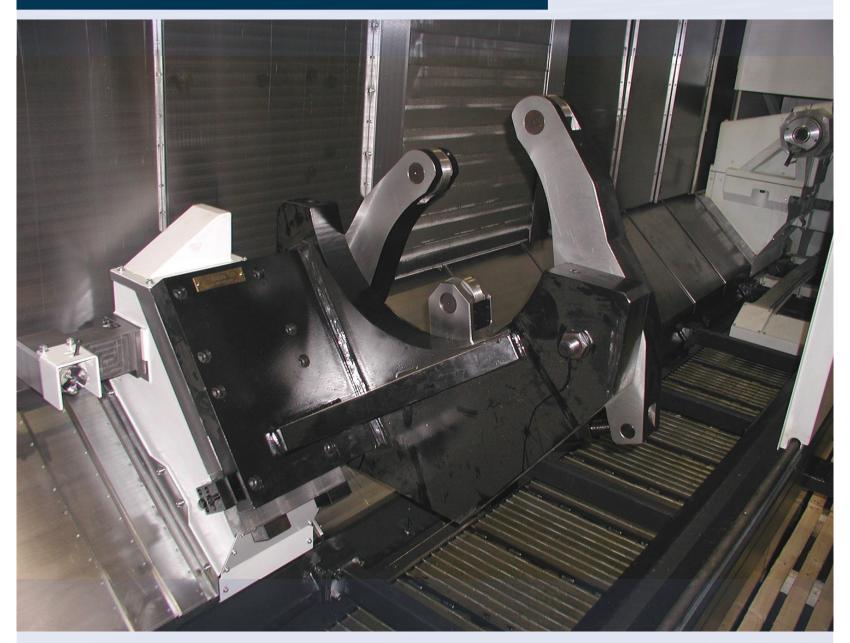

h three arms approximately 120 degrees, manually adjusted by leadscrew.

Centre arm with single or two positions, dependent on size range. 2 x clamp plates to secure to the machine bed.

Shot Pin for towing along the bed and a gib strip to ensure a true fit to the machine bed.





## Steady Range 210 - 400mm



## **Special Steady Rests**

## Gate type large manual steadies





Designed to be interchangeable with any existing hydraulic steady with three arms approximately 120 degrees, manually adjusted by leadscrew. Steady rollers fitted with swarf guards; centre arm adjusted by leadscrew. Centre arm can have single or two positions, dependant on the size range. Arms can be fitted either side of the steady.









# Manual steady range 400 -700mm





# Manual steady range 450 -700mm





## Range 160mm - 520mm





**Multiple Applications** 

### Manual steadies incorporated with an SMW auto steady rest







### SMW-AUTOBLOK Spannsysteme GmbH

Postfach 1151 • D-88070 Meckenbeuren Wiesentalstraße 28 • D-88074 Meckenbeuren Tel. +49 (0) 7542 - 405 - 0 Vertrieb Inland: Fax +49 (0) 7542 - 3886 E-mail ➤ vertrieb@smw-autoblok.de Sales International: Fax: +49 (0) 7542 - 405 - 181 E-mail ➤ sales@smw-autoblok.de



### U.S.A.

SMW-AUTOBLOK Corporation 285 Egidi Drive - Wheeling, IL 60090 Tel. +1 847 - 215 - 0591 Fax +1 847 - 215 - 0594 E-mail > autoblok@smwautoblok.com



#### Japan SMW-AUTOBLOK Japan Inc. 1-56 Hira, Nishi-Ku 461-Nagoya Tel. +81 (0) 52 - 504 - 0203 Fax +81 (0) 52 - 504 - 0205

E-mail ➤ japan@smwautoblok.co.jp



### China

SMW-AUTOBLOK (Shanghai) Work Holding