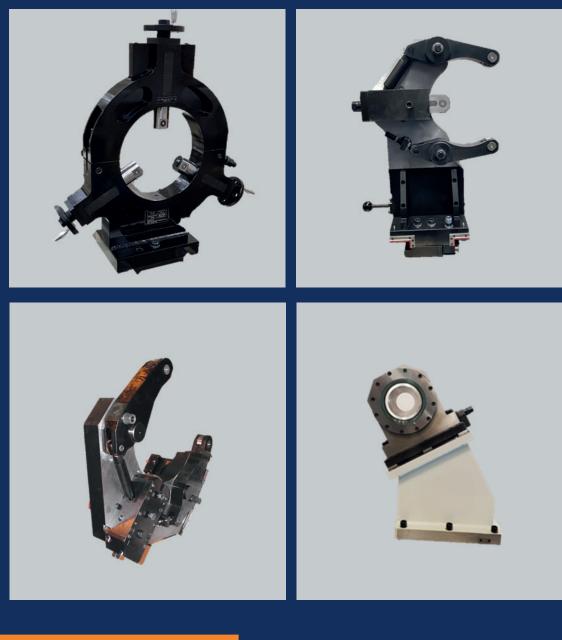

SMW AUTOBLOK Telbrook have extensive knowledge & experience in the design and manufacture of manual steadies. Our bespoke steadies suit a wide range of machines for the engineering industry, for both the OEM machine tool suppliers and end users. Manufactured in the UK and supplied worldwide, our manual steadies are designed from their proven standard engineered platform but are tailored to meet the bespoke requirements of our customers such as the machine parameters and your required operating sizes. There are two types of mounting: - Directly mounted to the machine bed - clamped and re-positioned manually. -Mounted to an existing steady base which is already fitted to the machine bed. With an extensive back catalogue of applications and machine drawings for a wide range of machine tool, designing a manual steady to suit customer requirements is a straightforward process.

Rigid construction for heavy duty applications. With three arms approximately 120 degrees, manually adjusted by leadscrew.

Centre arm with single or two positions, dependent on size range. 2 x clamp plates to secure to the machine bed.

## **Special Steady Rests**

## Gate type large manual steadies

Designed to be interchangeable with any existing hydraulic steady with three arms approximately 120 degrees, manually adjusted by leadscrew. Steady rollers fitted with swarf guards; centre arm adjusted by leadscrew. Centre arm can have single or two positions, dependant on the size range. Arms can be fitted either side of the steady.