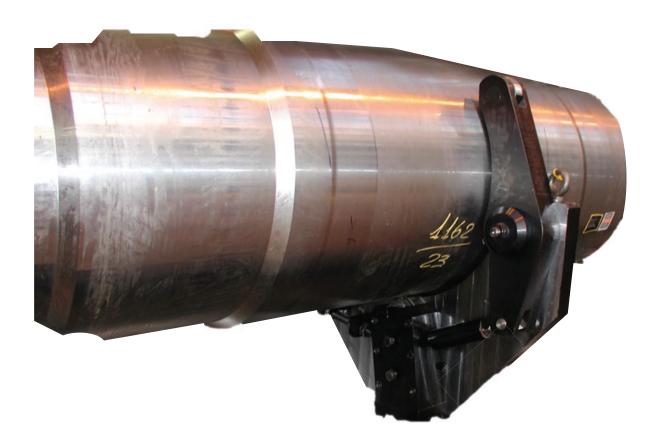

SMW AUTOBLOK Telbrook have extensive knowledge & experience in the design and manufacture of manual steadies. Our bespoke steadies suit a wide range of machines for the engineering industry, for both the OEM machine tool suppliers and end users. Manufactured in the UK and supplied worldwide, our manual steadies are designed from their proven standard engineered platform but are tailored to meet the bespoke requirements of our customers such as the machine parameters and your required operating sizes. There are two types of mounting: - Directly mounted to the machine bed - clamped and re-positioned manually. -Mounted to an existing steady base which is already fitted to the machine bed. With an extensive back catalogue of applications and machine drawings for a wide range of machine tool, designing a manual steady to suit customer requirements is a straightforward process.

## Range 160mm - 520mm

**Multiple Applications** 