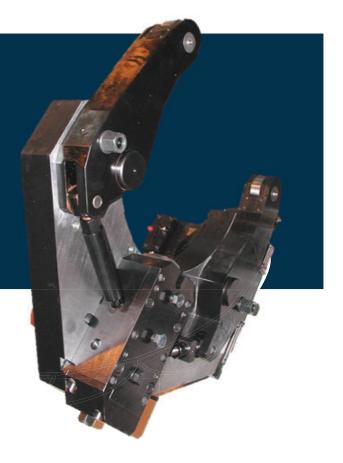

## Gate type large manual steadies

Designed to be interchangeable with any existing hydraulic steady with three arms approximately 120 degrees, manually adjusted by leadscrew. Steady rollers fitted with swarf guards; centre arm adjusted by leadscrew. Centre arm can have single or two positions, dependant on the size range. Arms can be fitted either side of the steady.

# Manual steady range 400 -700mm

# Manual steady range 450 -700mm