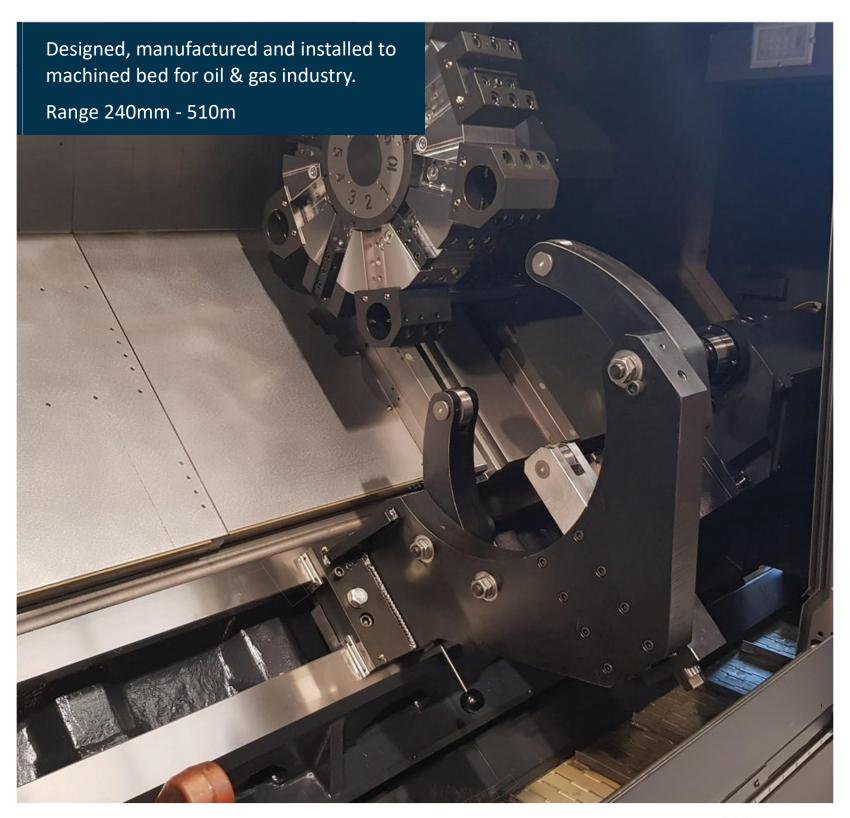

## Gate type large manual steadies

Designed to be interchangeable with any existing hydraulic steady with three arms approximately 120 degrees, manually adjusted by leadscrew. Steady rollers fitted with swarf guards; centre arm adjusted by leadscrew. Centre arm can have single or two positions, dependant on the size range. Arms can be fitted either side of the steady.

# Manual steady range 400 -700mm

# Manual steady range 450 -700mm