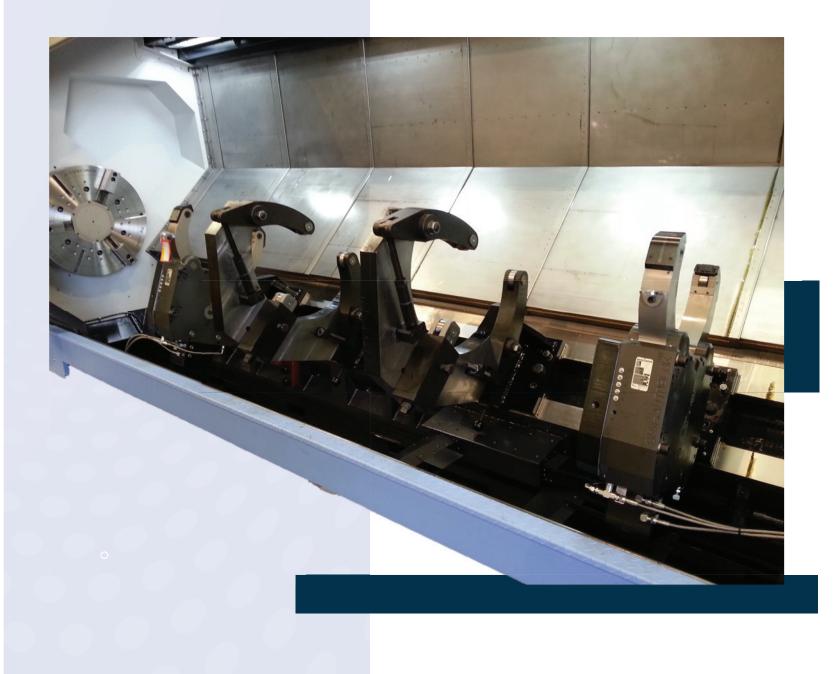

on size range. 2 x clamp plates to secure to the machine bed.

Shot Pin for towing along the bed and a gib strip to ensure a true fit to the machine bed.





## Steady Range 210 - 400mm



## **Special Steady Rests**

## Gate type large manual steadies





Designed to be interchangeable with any existing hydraulic steady with three arms approximately 120 degrees, manually adjusted by leadscrew. Steady rollers fitted with swarf guards; centre arm adjusted by leadscrew. Centre arm can have single or two positions, dependant on the size range. Arms can be fitted either side of the steady.









# Manual steady range 400 -700mm





# Manual steady range 450 -700mm





## Range 160mm - 520mm





**Multiple Applications** 

### Manual steadies incorporated with an SMW auto steady rest







### SMW-AUTOBLOK Spannsysteme GmbH

Postfach 1151 • D-88070 Meckenbeuren Wiesentalstraße 28 • D-88074 Meckenbeuren Tel. +49 (0) 7542 - 405 - 0 Vertrieb Inland: Fax +49 (0) 7542 - 3886 E-mail ➤ vertrieb@smw-autoblok.de Sales International: Fax: +49 (0) 7542 - 405 - 181 E-mail ➤ sales@smw-autoblok.de



### U.S.A.

SMW-AUTOBLOK Corporation 285 Egidi Drive - Wheeling, IL 60090 Tel. +1 847 - 215 - 0591 Fax +1 847 - 215 - 0594 E-mail > autoblok@smwautoblok.com



#### Japan SMW-AUTOBLOK Japan Inc. 1-56 Hira, Nishi-Ku 461-Nagoya Tel. +81 (0) 52 - 504 - 0203 Fax +81 (0) 52 - 504 - 0205

E-mail ➤ japan@smwautoblok.co.jp



### China

SMW-AUTOBLOK (Shanghai) Work Holding Co., Ltd. Building 6, No.72, JinWen Road, KongGang Industrial Zone, ZhuQiao Town, Pudong District 201323, Shanghai P.R. Chi