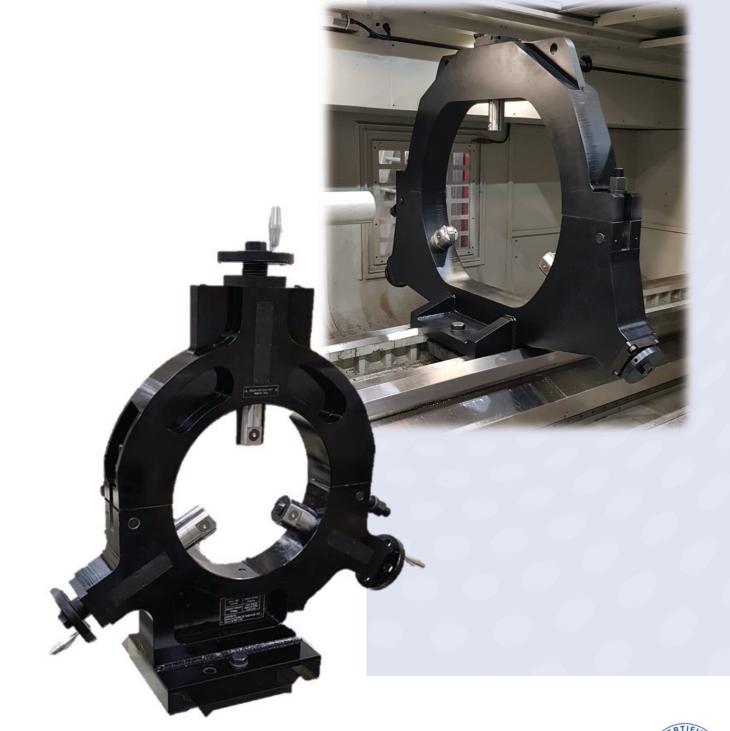

Rigid construction for heavy duty applications. With three arms approximately 120 degrees, manually adjusted by leadscrew.

Centre arm with single or two positions, dependent on size range. 2 x clamp plates to secure to the machine bed.

Shot Pin for towing along the bed and a gib strip to ensure a true fit to the machine bed.

## Steady Range 210 - 400mm