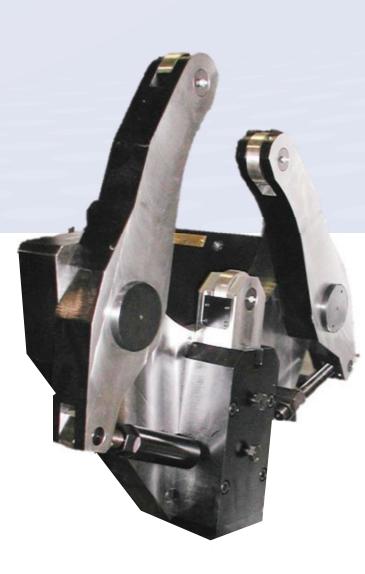

Rigid construction for heavy duty applications. With three arms approximately 120 degrees, manually adjusted by leadscrew.

Centre arm with single or two positions, dependent on size range. 2 x clamp plates to secure to the machine bed.

Shot Pin for towing along the bed and a gib strip to ensure a true fit to the machine bed.

## Steady Range 210 - 400mm