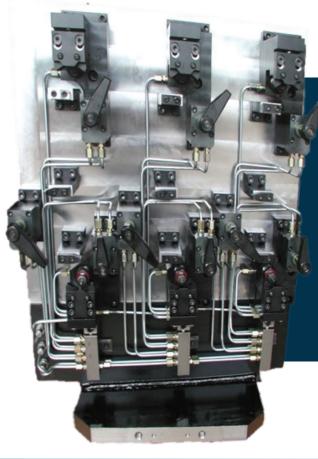

## Special Diaphragm Fixtures

High Accuracy High Repeatability

Up to Ø1500 360° Clamping