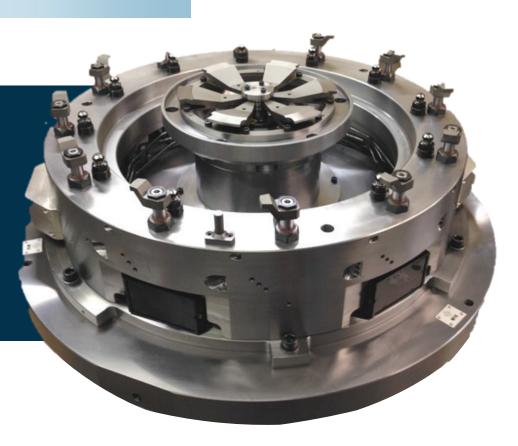

## Special Diaphragm Fixtures

High Accuracy High Repeatability

Up to Ø1500 360° Clamping