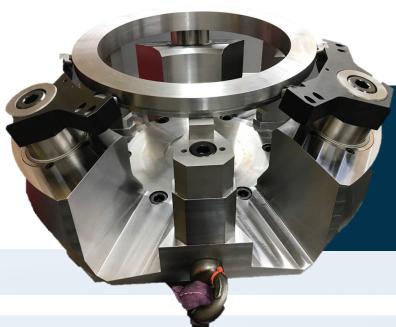

## Special Diaphragm Fixtures

High Accuracy High Repeatability

Up to Ø1500 360° Clamping