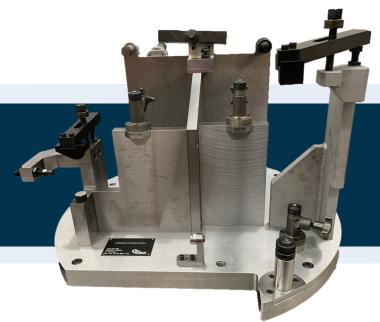

### **Aerofoil Blade Fixtures**

For Complex Geometry

### **Thin Walled Fixtures**

Minimum deformation of Components

To Suit Complex Components