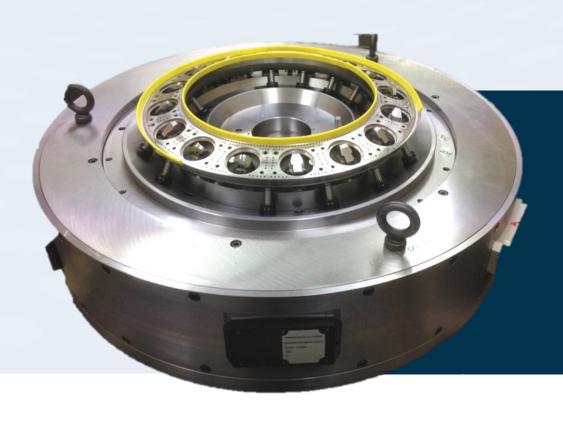

## Special Diaphragm Fixtures

High Accuracy High Repeatability

Up to Ø1500 360° Clamping