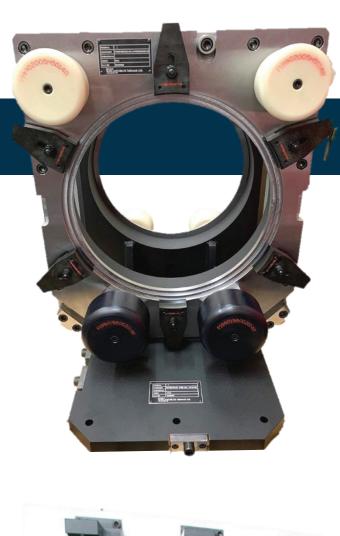

### **Aerofoil Blade Fixtures**

For Complex Geometry

### **Thin Walled Fixtures**

Minimum deformation of Components

To Suit Complex Components