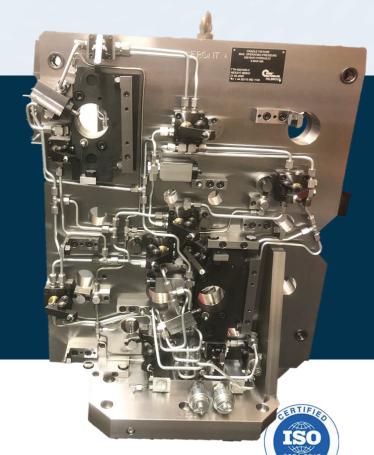

### **Aerofoil Blade Fixtures**

For Complex Geometry

### **Thin Walled Fixtures**

Minimum deformation of Components

To Suit Complex Components