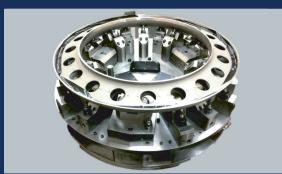

## Special Diaphragm Fixtures

High Accuracy High Repeatability

Up to Ø1500 360° Clamping