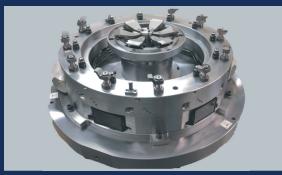

## Special Diaphragm Fixtures

High Accuracy High Repeatability

Up to Ø1500 360° Clamping