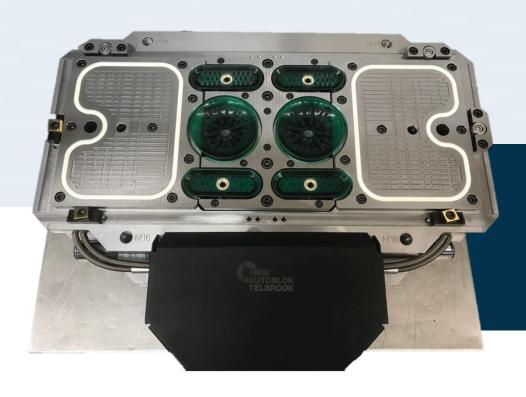

## Special Diaphragm Fixtures

High Accuracy High Repeatability

Up to Ø1500 360° Clamping