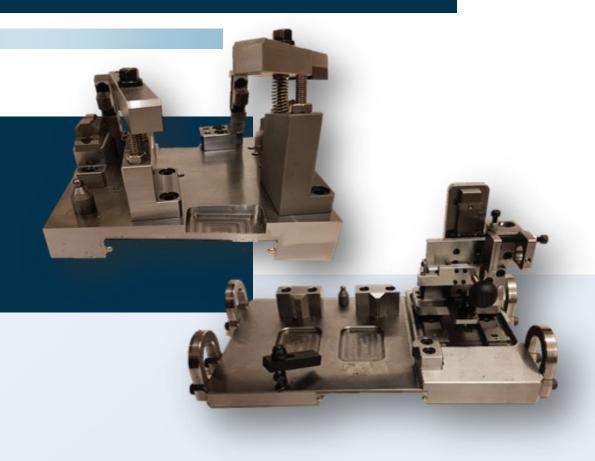

### **Aerofoil Blade Fixtures**

For Complex Geometry

### **Thin Walled Fixtures**

Minimum deformation of Components

To Suit Complex Components