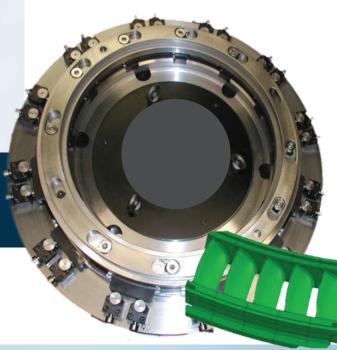

## Special Diaphragm Fixtures

High Accuracy High Repeatability

Up to Ø1500 360° Clamping