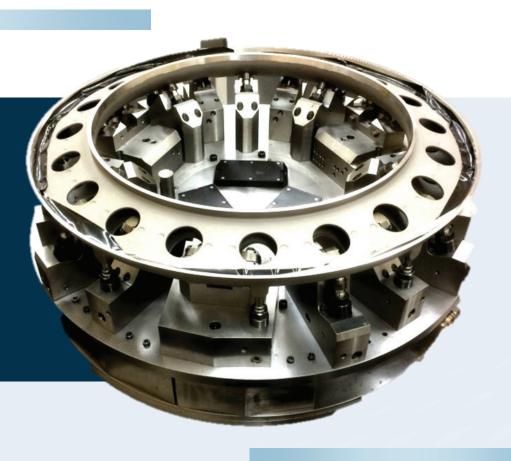

## Special Diaphragm Fixtures

High Accuracy High Repeatability

Up to Ø1500 360° Clamping