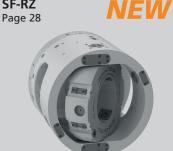

## SF-RZ

APPLICATION

Hydraulic ring indexing chuck for threading of couplings in **1 set up** with the original SMW Type SF-RZ (3 jaw self centering clamping).

**OCTG PRODUCT** 

#### **CUSTOMER BENEFITS**

- 3 jaw self centering clamping
- Quick jaw movement more couplings per hour
- Compact design and light weight
- Easy retrofit on excisting machines

SF-RAZ Page 30

Hydraulic ring indexing chuck for threading of couplings in **1 set up** with the original SMW Type SF-RAZ (6 jaw clamping: 3 jaw self centering, 3 jaw compensating).