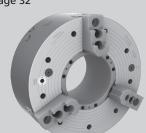

- 6 jaw clamping for low deformation of coupling
- Quick jaw movement more couplings per hour

 Rigid strong design and highest accuracy for all premium couplings

**BB-N** Page 32

Threading of couplings in 2 set ups with the original SMW Big Bore Type BB-N (3-jaw clamping).

#### •Quick jaw movement

- more couplings per hour
- Can be used for other work pieces besides coupling
- O.D. and I.D. clamping

BB-N ES Page 34

Threading of couplings in 2 set ups with the original SMW Big Bore Type BB-N ES (3-jaw clamping).