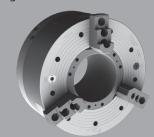

## SF-RZ

APPLICATION

Hydraulic ring indexing chuck for threading of couplings in **1 set up** with the original SMW Type SF-RZ (3 jaw self centering clamping).

**OCTG PRODUCT** 

#### **CUSTOMER BENEFITS**

- 3 jaw self centering clamping
- Quick jaw movement more couplings per hour
- Compact design and light weight
- Easy retrofit on excisting machines

SF-RAZ Page 30

Hydraulic ring indexing chuck for threading of couplings in **1 set up** with the original SMW Type SF-RAZ (6 jaw clamping: 3 jaw self centering, 3 jaw compensating).