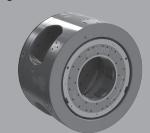

## **Coupling Clamping**

# Overview Couplings

### СНИСК

## SF-RZ



APPLICATION

Hydraulic ring indexing chuck for threading of couplings in **1 set up** with the original SMW Type SF-RZ (3 jaw self centering clamping).



**OCTG PRODUCT** 

#### **CUSTOMER BENEFITS**

- 3 jaw self centering clamping
- Quick jaw movement more couplings per hour
- Compact design and light weight
- Easy retrofit on excisting machines

SF-RAZ Page 30



Hydraulic ring indexing chuck for threading of couplings in **1 set up** with the original SMW Type SF-RAZ (6 jaw clamping: 3 jaw self centering, 3 jaw compensating).



- 6 jaw clamping for low deformation of coupling
- Quick jaw movement more couplings per hour

 Rigid strong design and highest accuracy for all premium couplings

**BB-N** Page 32



Threading of couplings in 2 set ups with the original SMW Big Bore Type BB-N (3-jaw clamping).



#### •Quick jaw movement

- more couplings per hour
- Can be used for other work pieces besides coupling
- O.D. and I.D. clamping

BB-N ES Page 34



Threading of couplings in 2 set ups with the original SMW Big Bore Type BB-N ES (3-jaw clamping).



- Quick jaw movement more couplings per hour
- Large jaw stroke for easy loading of couplings